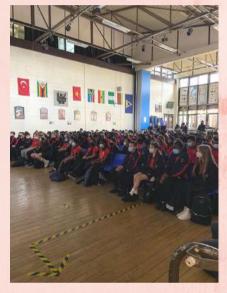

#### **Mass of Remembrance**

We held our annual Mass of Remembrance in less than usual circumstances this year. Nonetheless it proved to be a moving occasion as the roll call of those connected with our Holy Family community was read out. Students attended the virtual Mass in their form rooms and watched the mass on YouTube. Our thanks to Fr Paschal Uche for presiding at the Mass (from his own parish in Colchester). We held a two minute silence on Wednesday 11th November which the whole school was able to participate in.

#### Whole school Mass of Remembrance

Every November we hold our annual Mass of Remembrance in the Waltham Forest Assembly Rooms. It's the only time that the whole school can be together in one place. Sadly the current context means we cannot do this.

So we were very happy that on Thursday we were able to hold the Whole School Mass remotely. While it may not have been the same as we are used to, it was an important spiritual occasion for the school community, and an opportunity for everyone to reflect on those who have died in their families, among the school community and in the wider world.