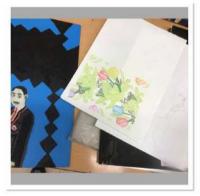

# D&T ASSEMBLED

These are fabulous designs from Year 9 textiles mid term assessment. The task was to design and illustrate a costume for the character the Queen of Hearts from Alice in Wonderland. We are extremely impressed with their results!.