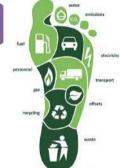

## SUSTAINABILITY

Year 9 Textile classes have been looking at the 6R's of Sustainability and how this can be used in relation textiles. Over the last few weeks, students have been collecting clothes from their home which are no longer in use. We will be donating all items to a local Charity Shop (when they reopen) as a pledge to become sustainable citizens and give back to our community.

#### Repair

Definition: When a product breaks down or doesn't work properly anymore, try to fix it.

#### Reduce

Definition: Minimise the amount of energy and materials you use.

We probably only wear a couple.

SEW IT YOURSELF!

#### Reuse

Definition: Taking an existing product that has become waste, and using the material or parts for another purpose without processing it.

#### Rethink

Definition: When you rethink your way of living. Ask whether we can sustain our current way of life and the way we design and make? We consider the environment?

Carbon footprint

Swapping events

#### Refuse

Definition: Don't use a material or buy a product if you don't need it or it's bad for people and the environment.

Ethnical moral reasons

Sweatshops

#### Recycle

Definition: Taking an existing product that has become waste and reprocessing the material to use in another product

Fabrics can be recycled, broken back down into fibres to be respun.

Recycling Bins