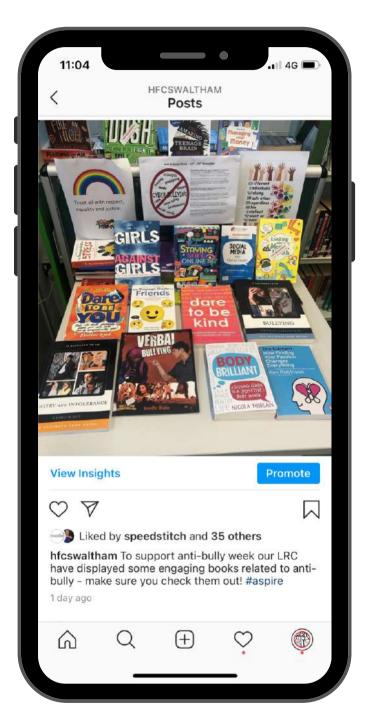

Abishan ATHIRAIYAN
Jemuel Omango
Luke Pemberton
Jessica Emmanuel
Ayat Gaim
Ola OSTYNOWICZ
Juliana VILLANUEVA

SUTHASH Arunnya
PERLINSKA Aurelia
MAGUIRE Niamh
MARGOUM Nourzad
AKON Serena

THE LRC

Our wonderful Library Assistants have decorated and created displays for the month of Remembrance.