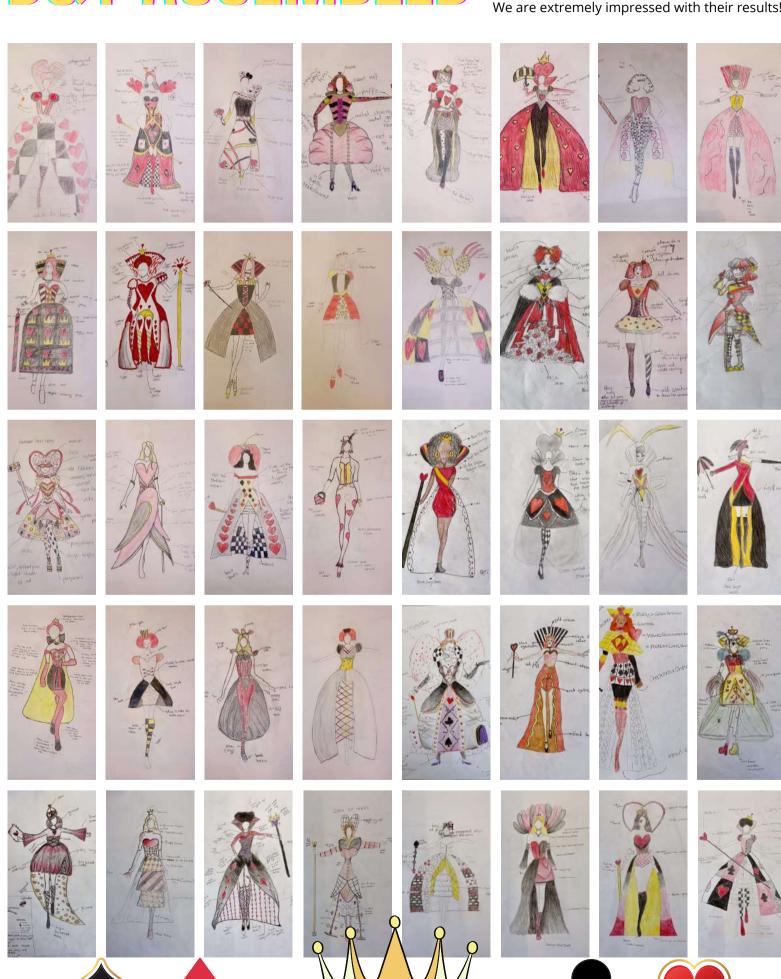

# D&T ASSEMBLED

These are fabulous designs from Year 9 textiles mid term assessment. The task was to design and illustrate a costume for the character the Queen of Hearts from Alice in Wonderland. We are extremely impressed with their results!.