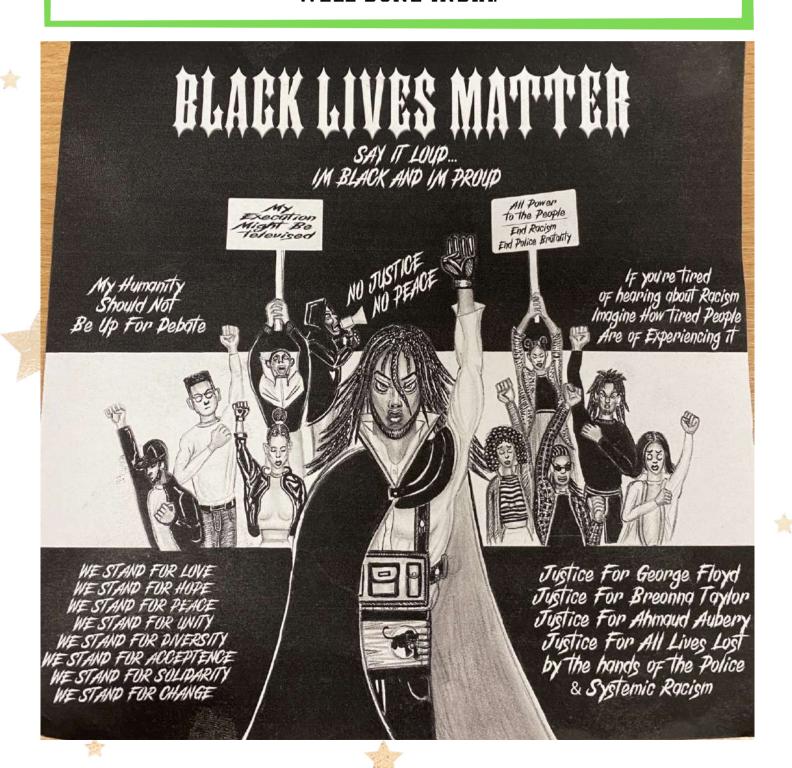

### THIS IS A DRAWING BY INDIA MCFARLENE IN 7E.

SHE COMPLETED THIS DRAWING FOR BLACK HISTORY MONTH.

THE TALENT AND PASSION BEHIND THIS PICTURE

REPRESENTS THE HOLY FAMILY WAY.

WELL DONE INDIA.