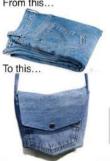

## SUSTAINABILITY

Year 9 Textile classes have been looking at the 6R's of Sustainability and how this can be used in relation textiles. Over the last few weeks, students have been collecting clothes from their home which are no longer in use. We will be donating all items to a local Charity Shop (when they reopen) as a pledge to become sustainable citizens and give back to our community.

#### Reuse

Definition: Taking an existing product that has become waste, and using the material or parts for another purpose without processing it.