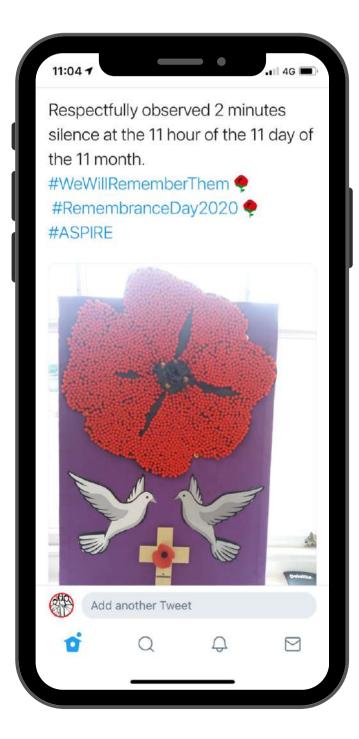

#### **Mass of Remembrance**

We held our annual Mass of Remembrance in less than usual circumstances this year. Nonetheless it proved to be a moving occasion as the roll call of those connected with our Holy Family community was read out. Students attended the virtual Mass in their form rooms and watched the mass on YouTube. Our thanks to Fr Paschal Uche for presiding at the Mass (from his own parish in Colchester). We held a two minute silence on Wednesday 11th November which the whole school was able to participate in.

## **Chaplaincy Corner**

On Wednesday we held two minutes silence to remember those who have lost their lives not only during times of conflict but also during the pandemic.

November is traditionally the month of remembrance, and we invite you to record the names of family and friends who have died, so that as a community we might remember and pray for them. Please enter the details of your loved ones here.

#### Whole school Mass of Remembrance

Every November we hold our annual Mass of Remembrance in the Waltham Forest Assembly Rooms. It's the only time that the whole school can be together in one place. Sadly the current context means we cannot do this.

So we were very happy that on Thursday we were able to hold the Whole School Mass remotely. While it may not have been the same as we are used to, it was an important spiritual occasion for the school community, and an opportunity for everyone to reflect on those who have died in their families, among the school community and in the wider world.