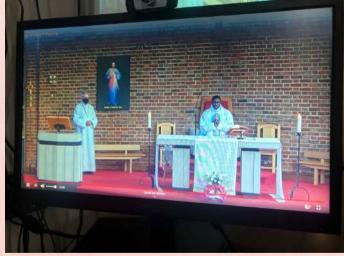

#### **Mass of Remembrance**

We held our annual Mass of Remembrance in less than usual circumstances this year. Nonetheless it proved to be a moving occasion as the roll call of those connected with our Holy Family community was read out. Students attended the virtual Mass in their form rooms and watched the mass on YouTube. Our thanks to Fr Paschal Uche for presiding at the Mass (from his own parish in Colchester). We held a two minute silence on Wednesday 11th November which the whole school was able to participate in.

So we were very happy that on Thursday we were able to hold the Whole School Mass remotely. While it may not have been the same as we are used to, it was an important spiritual occasion for the school community, and an opportunity for everyone to reflect on those who have died in their families, among the school community and in the wider world.

We were delighted that Fr Paschal Uche, former Chaplain at Holy Family and recently ordained into the Priesthood, was able to celebrate Mass for us.

**This Saturday, 14 November, is Diwali**, an important religious festival originating in India celebrated by Hindus, Sikhs and Jains. The annual festival lasts five days, marking the start of the Hindu New Year and is determined by the position of the moon.