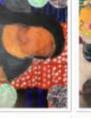

# D&T ASSEMBLED

These are fabulous designs from Year 9 textiles mid term assessment. The task was to design and illustrate a costume for the character the Queen of Hearts from Alice in Wonderland. We are extremely impressed with their results!.