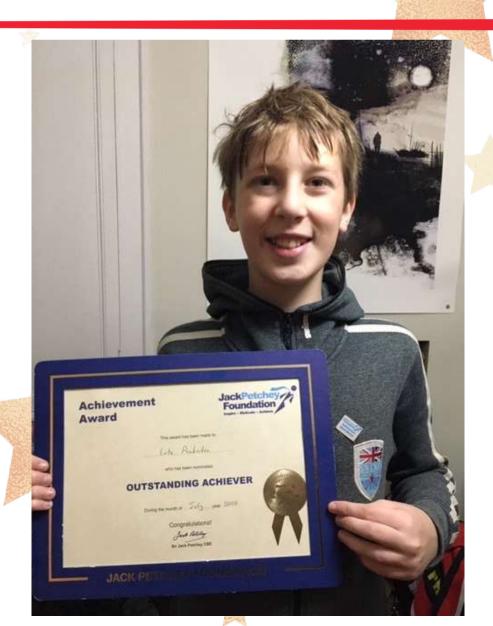

## 

LUKE PEMBERTON, 8Å, HAS BEEN AWARDED A JACK PETCHEY AWARD AS A RECOGNITION OF HIS ACHIEVEMENTS IN OPEN WATER SWIMMING.

LUKE IS VERY PROUD TO RECEIVE THIS AWARD IN A CLUB OF VERY TALENTED SWIMMERS WHO COMPETE AT COUNTY, REGIONAL AND NATIONAL LEVEL AND HIS CLUB HAS RECEIVED FUNDING FROM THE JACK PETCHEY FOUNDATION IN RECOGNITION OF THIS AWARD.

HE WAS NOMINATED BY HIS COACH CAROLINE COLES WHO WAS A SWIMMER AND A MEMBER OF THE GBR TRIATHLON TEAM.