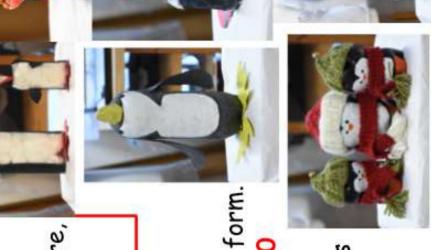

# Design and Make a 3D Penguin.

Prizes to be won for 1st, 2nd, 3rd, 4th and 5th place!

# Success Criteria

- -Your Penquin can be any size.
  - -It must be 3D.
- straw, clay, paint, empty packages, cardboard boxes, wire, -You can use ANY material/s of your choice. For example... tissue, fabrics, paper mache, found objects, etc. Be creative! Be imaginative!

# Submission

- Submit to any staff member of the DT department.
- Ensure that your Penguin is labelled with your name and form.

Final submission: Wednesday 25th November 2020

Penguins will be displayed on Lower Site as Christmas decorations during the festive season!