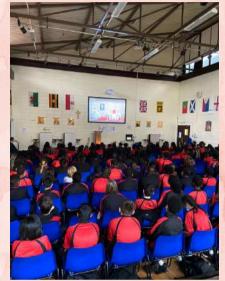

#### **Mass of Remembrance**

We held our annual Mass of Remembrance in less than usual circumstances this year. Nonetheless it proved to be a moving occasion as the roll call of those connected with our Holy Family community was read out. Students attended the virtual Mass in their form rooms and watched the mass on YouTube. Our thanks to Fr Paschal Uche for presiding at the Mass (from his own parish in Colchester). We held a two minute silence on Wednesday 11th November which the whole school was able to participate in.

#### Whole school Mass of Remembrance

Every November we hold our annual Mass of Remembrance in the Waltham Forest Assembly Rooms. It's the only time that the whole school can be together in one place. Sadly the current context means we cannot do this.

So we were very happy that on Thursday we were able to hold the Whole School Mass remotely. While it may not have been the same as we are used to, it was an important spiritual occasion for the school community, and an opportunity for everyone to reflect on those who have died in their families, among the school community and in the wider world.