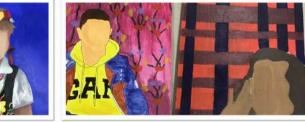

# D&T ASSEMBLED

These are fabulous designs from Year 9 textiles mid term assessment. The task was to design and illustrate a costume for the character the Queen of Hearts from Alice in Wonderland. We are extremely impressed with their results!.