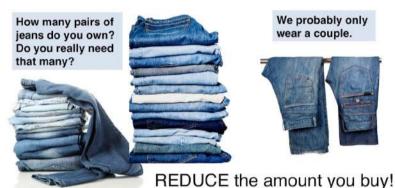

## SUSTAINABILITY

Year 9 Textile classes have been looking at the 6R's of Sustainability and how this can be used in relation textiles. Over the last few weeks, students have been collecting clothes from their home which are no longer in use. We will be donating all items to a local Charity Shop (when they reopen) as a pledge to become sustainable citizens and give back to our community.

What could you do to help create a sustainable world for us all? Do something GREEN today!

#### Reduce

Definition: Minimise the amount of energy and materials you use.

We probably only wear a couple.

SEW IT YOURSELF!