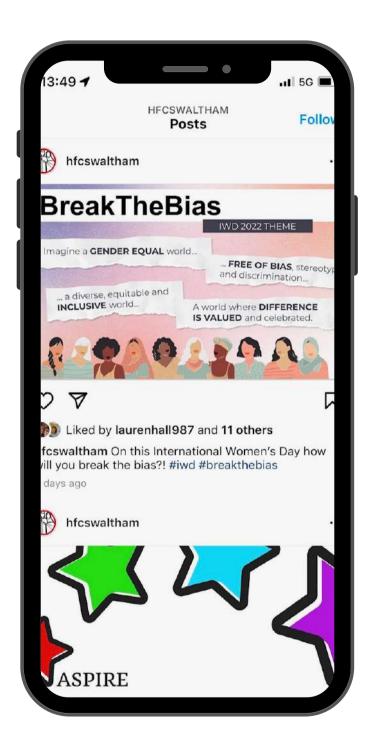

### International Women's Day

The Year 10 Justice & Peace group thought about the improvements in equality they have seen during their time in school. They were pleased that trousers were now part of the school uniform for girls, that there is a girls basketball team playing competitively and they had also noticed there were more girls taking STEM (Science, Technology, Engineering and Maths) subjects in school. They were also appreciative that gender equality has become embedded in school. If these actions can be achieved in their four years in school, what can be achieved in the future?