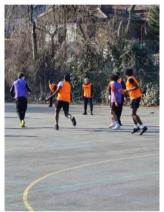

### Interform 2022

Week Three of the competition saw year 11 take part in a form quiz, an Uno championship, a chess tournament, an art competition and the all important A side vs B side football match.

Results:

**Uno**: 11R

Football: A side (11A, 11An, 11E, 11I)

Chess: 11R Quiz: 11R

Here is the League Table at the end of week three:

| 11A  | 1377 | 11P  | 1450 |
|------|------|------|------|
| 11An | 1722 | 11Ph | 1285 |
| 11E  | 1649 | 11R  | 1372 |
| 11I  | 1515 | 118  | 2013 |