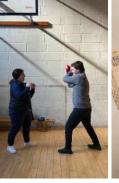

### **Drop Down Day**

We held a special Drop Down Day full of activities on Tuesday of this week which went very well and which the students enjoyed. Yr 9 students had the chance to try out subjects they might wish to choose as their option subjects for GCSE. Sixth formers took part in personal safety sessions including self-defence classes. Younger pupils took part in first aid training including learning how to help someone who has collapsed and all about CPR techniques. Yr 11 enjoyed a day including sessions on stress management and revision techniques. There were also workshops for students on stop and search and their rights if they are stopped by the police. Thank you to colleagues involved who made the day work so well.