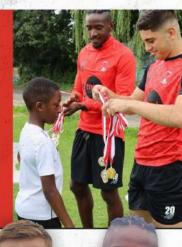

### Interform 2022

Week Three of the competition saw year 11 take part in a form quiz, an Uno championship, a chess tournament, an art competition and the all important A side vs B side football match.

Results:

**Uno**: 11R

Football: A side (11A, 11An, 11E, 11I)

Chess: 11R Quiz: 11R

Here is the League Table at the end of week three:

| 11A  | 1377 | 11P  | 1450 |
|------|------|------|------|
| 11An | 1722 | 11Ph | 1285 |
| 11E  | 1649 | 11R  | 1372 |
| 11I  | 1515 | 118  | 2013 |

Congratulations to **11R** who secured themselves breakfast this week.

Feeling stressed? Looking for some relaxation tips? Check out Ms Nordon's tips and links on Googleclassroom