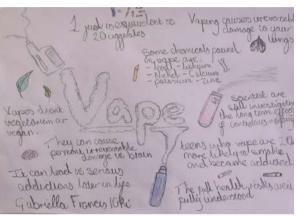

Next from Ms St Aimee for excellent work during Tuesday Drop Down

Day:

Gabriella F., Mahalia McD., Tiara D., Kacper C., Dylan B., and Adar K.

Finally this week, we have nominations from Ms Alderson for the following students in our English as an Additional Language (EAL) group. They are: