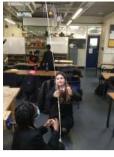

### **Drop Down Day**

We held a special Drop Down Day full of activities on Tuesday of this week which went very well and which the students enjoyed. Yr 9 students had the chance to try out subjects they might wish to choose as their option subjects for GCSE. Sixth formers took part in personal safety sessions including self-defence classes. Younger pupils took part in first aid training including learning how to help someone who has collapsed and all about CPR techniques. Yr 11 enjoyed a day including sessions on stress management and revision techniques. There were also workshops for students on stop and search and their rights if they are stopped by the police. Thank you to colleagues involved who made the day work so well.