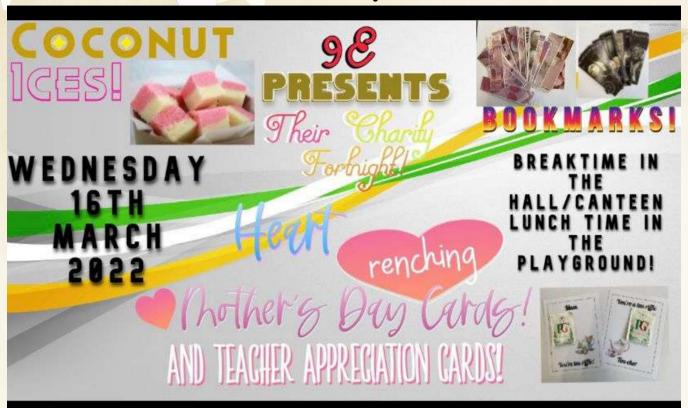

### YEAR 9

9E have begun their fundraising for House Charity Fortnight.
They will be selling bookmarks, greetings cards and coconut
ices on Wednesday 16th March