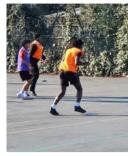

### Interform 2022

Week Three of the competition saw year 11 take part in a form quiz, an Uno championship, a chess tournament, an art competition and the all important A side vs B side football match.

Results:

**Uno**: 11R

Football: A side (11A, 11An, 11E, 11I)

Chess: 11R Quiz: 11R

Here is the League Table at the end of week three:

| 11A  | 1377 | 11P  | 1450 |
|------|------|------|------|
| 11An | 1722 | 11Ph | 1285 |
| 11E  | 1649 | 11R  | 1372 |
| 11I  | 1515 | 118  | 2013 |