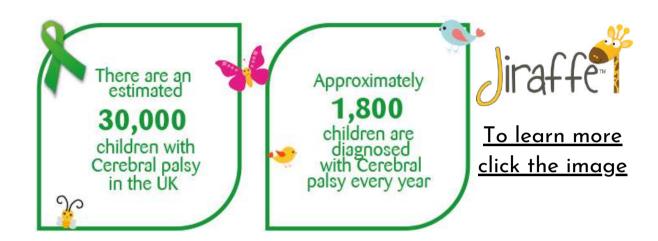

### **Cerebral Palsy Awareness Month**

March is Cerebral Palsy Awareness month, which is dedicated to the 17 million people diagnosed with cerebral palsy around the world.

### The impact of Cerebral palsy:

- One in three children with cerebral palsy is unable to walk.
- One in four children with cerebral palsy cannot feed or dress themselves.
- One in four children with cerebral palsy has a severe learning disability.
- One in ten children with cerebral palsy has no useful vision.