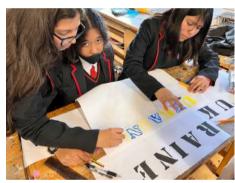

# Holy Family supports the people of Ukraine

During Lent the community at Holy Family will be collecting specific items urgently needed in Ukraine to support children and their families affected by the ongoing conflict.

A list of items we would like people to donate and where to bring them is on the following page as well as our social media platforms. Monetary donations can be sent into school for the attention of Mr Norman.

The items collected and money donated will be given to the Ukrainian Catholic Eparchy of the Holy Family, the Catholic Ukranian church in London which many of our pupils attend. They have a network of vehicles that are transporting much needed support rapidly to the places they need to go.