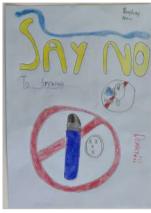

Next from Ms St Aimee for excellent work during Tuesday Drop Down

Day:

Gabriella F., Mahalia McD., Tiara D., Kacper C., Dylan B., and Adar K.

Finally this week, we have nominations from Ms Alderson for the following students in our English as an Additional Language (EAL) group. They are: