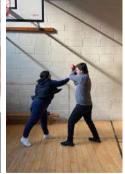

### **Drop Down Day**

We held a special Drop Down Day full of activities on Tuesday of this week which went very well and which the students enjoyed. Yr 9 students had the chance to try out subjects they might wish to choose as their option subjects for GCSE. Sixth formers took part in personal safety sessions including self-defence classes. Younger pupils took part in first aid training including learning how to help someone who has collapsed and all about CPR techniques. Yr 11 enjoyed a day including sessions on stress management and revision techniques. There were also workshops for students on stop and search and their rights if they are stopped by the police. Thank you to colleagues involved who made the day work so well.