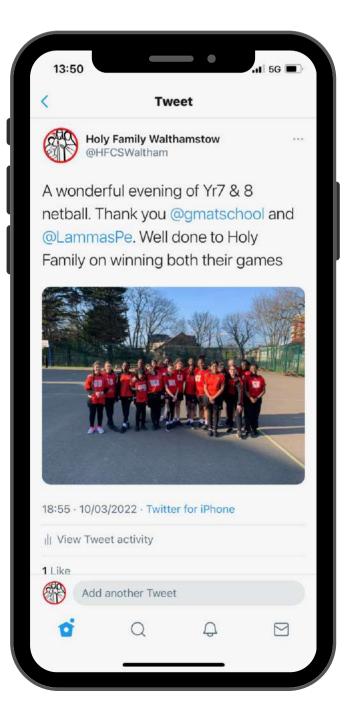

he following students in our English as an Additional Language (EAL) group. They are:

Luftrahman, Karina, Anastasiia, and Timur.

Congratulations to all our amazing students this week!



### Crafting

"Many report that making something yourself, whether it's a greetings card, a cushion or something as small as a bookmark, gives a sense of satisfaction, and the process of making helps to distract from everyday worries and events, giving the mind a chance to switch off. Some people compare crafting to mindfulness, in that focussing on a repeated motion such as sewing or colouring can have meditative effects, bringing you into the moment and putting to one side the constant activity of our thoughts."

You can learn more by clicking here:





# SOCIAL MEDIA CATCHUP



### **@HFCSWALTHAM**







**@HFCSWALTHAM** 

### **Chaplaincy Corner**

### Reconciliation

Students on the Walthamstow site had the opportunity to attend the Sacrament of Reconciliation on Wednesday. We thank our local clergy, Canon Niall and Fr Joseph (OLSG), Fr David (Christ the King) and Fr Freddy (St Patrick's) for giving their time so generously for students to have this opportunity.

### International Women's Day

The Year 10 Justice & Peace group thought about the improvements in equality they have seen during their time in school. They were pleased that trousers were now part of the school uniform for girls, that there is a girls basketball team playing competitively and they had also noticed there were more girls taking STEM (Science, Technology, Engineering and Maths) subjects in school. They were