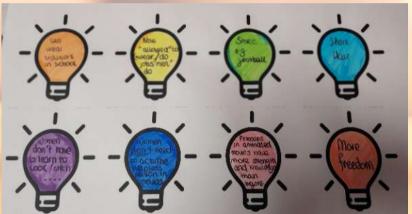

### International Women's Day

The Year 10 Justice & Peace group thought about the improvements in equality they have seen during their time in school. They were pleased that trousers were now part of the school uniform for girls, that there is a girls basketball team playing competitively and they had also noticed there were more girls taking STEM (Science, Technology, Engineering and Maths) subjects in school. They were also appreciative that gender equality has become embedded in school. If these actions can be achieved in their four years in school, what can be achieved in the future?