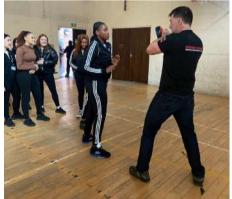

### **Drop Down Day**

We held a special Drop Down Day full of activities on Tuesday of this week which went very well and which the students enjoyed. Yr 9 students had the chance to try out subjects they might wish to choose as their option subjects for GCSE. Sixth formers took part in personal safety sessions including self-defence classes. Younger pupils took part in first aid training including learning how to help someone who has collapsed and all about CPR techniques. Yr 11 enjoyed a day including sessions on stress management and revision techniques. There were also workshops for students on stop and search and their rights if they are stopped by the police. Thank you to colleagues involved who made the day work so well.