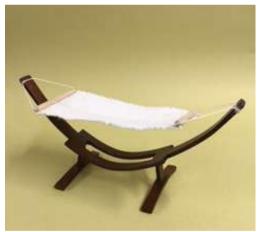

## D&T ASSEMBLED

Year 12 have been creating their own "Bent Furniture" because when everything is square and boxy life gets boring

Well done to the following students who have put in the most hours on Seneca & Active Learn as well as producing excellent work!