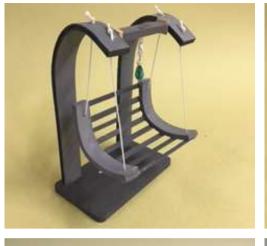

## D&T ASSEMBLED

Year 12 have been creating their own "Bent Furniture" because when everything is square and boxy life gets boring

Well done to the following students who have put in the most hours on Seneca & Active Learn as well as producing excellent work!

Ryan V., Angel K.

Gabriele R.

Anashrah S., Jaina G., Kelvin W.

Rory O'C., Maria F. P., Neriah-Jane O., Kamil N., Oscar N.