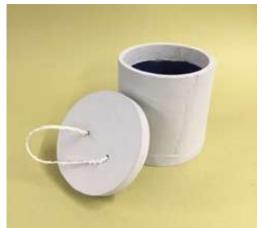

## D&T ASSEMBLED

Year 12 have been creating their own "Bent Furniture" because when everything is square and boxy life gets boring

Well done to the following students who have put in the most hours on Seneca & Active Learn as well as producing excellent work!

Ryan V., Angel K.

Gabriele R.

Anashrah S., Jaina G., Kelvin W.

Rory O'C., Maria F. P., Neriah-Jane O., Kamil N., Oscar N.