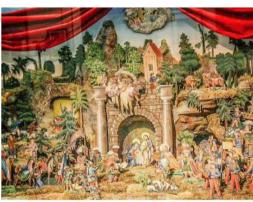

WE EMBODY THE THE HOLY FAMILY WAY AND CALLUM'S CUSTOMISED DESIGN OF OUR SCHOOL LOGO REFLECTS OUR YEAR GROUP'S JOURNEY AND COMMITMENT TO BE THE BEST WE CAN BE IN ALL AREAS OF OUR LIVES.

A small selection of the Nativity homeworks from year groups 7 - 10: To find images of Nativities and Holy Families that reflected their home culture. This helps us to celebrate the diversity of the Holy Family and show how we are all made in the image of God.

#### **Spanish Nativity**

This is like one of the most popular like pictures or scenes that happens when Jesus was born

Romanian

Italian

Polish