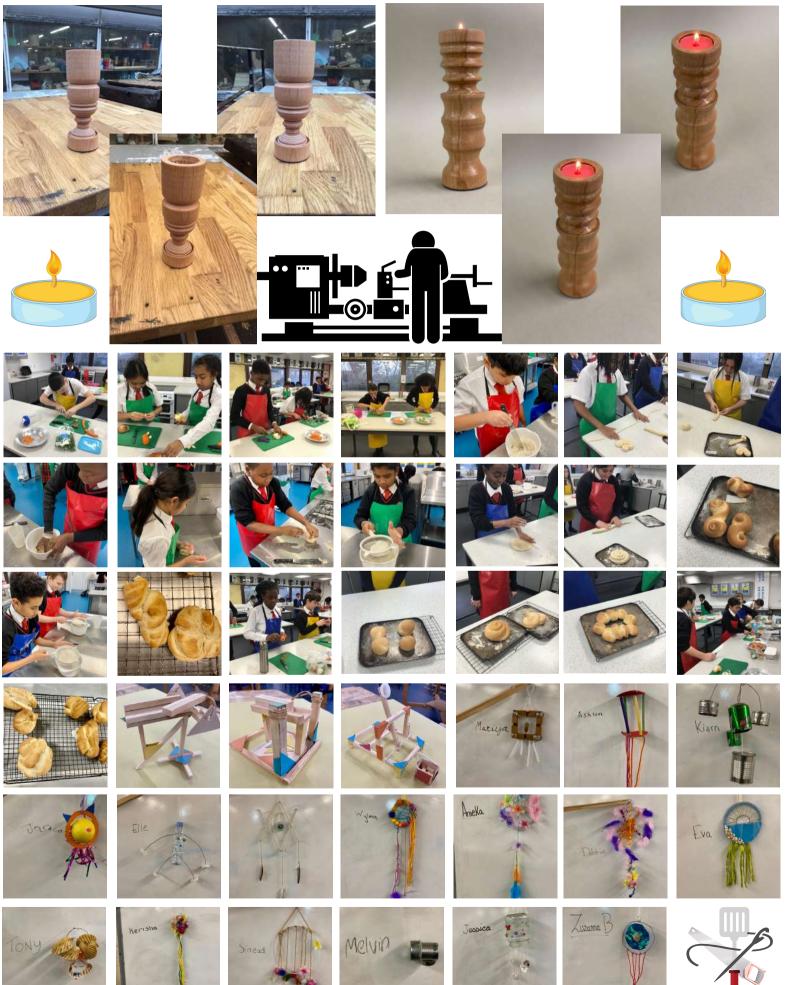

## D&T ASSEMBLED

Extremely impressive wood work on the lathe by Nana Agyemang & Connor Dalladay year 10. Also this week we've seen great soup, bread and siege engine making as well as fantastic upcycling of materials into hanging ornaments.

D&T ASSEMBLED

Outstanding fashion design using different types of media and some excellent 'how to' guides for sowing thread AND potatoes!

Well done to the following students who have put in the most hours on Seneca & Active Learn as well as producing excellent work!

Elizabet P., Brooke P., Sinead K., Eto C., Angel K.

Javel S., Thomas E-M., Tahalia M., Maria P., Neriah-Jane O.

Isabella C. , Janna S., Benita S.

Rory O'C., Chantetel Y., John V., Maria F. P. , Neriah-Jane O., Kamil N., Amelia W., Oscar N.