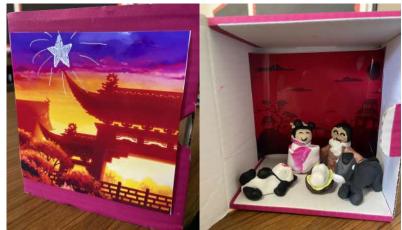

EEMAN FOR CONSISTENTLY WORKING TO HIS FULL POTENTIAL AND OFFERING AMAZING IDEAS IN DISCUSSIONS

JOSHUA ONUNKWO & EMMANUEL OPPONG KYERE

WERE NOMINATED BY MR THRASIVOULOU FOR THEIR EXCELLENT EXPLANATION OF HOW A VACCINE WORKS IN SCIENCE.



IN YEAR 10 WE STRIVE TO TAKE OWNERSHIP OF EVERYTHING WE LEARN AND TEACH OTHERS TO FOLLOW.

WE EMBODY THE THE HOLY FAMILY WAY AND CALLUM'S CUSTOMISED DESIGN OF OUR SCHOOL LOGO REFLECTS OUR YEAR GROUP'S JOURNEY AND COMMITMENT TO BE THE BEST WE CAN BE IN ALL AREAS OF OUR LIVES.



A small selection of the Nativity homeworks from year groups 7 - 10: To find images of Nativities and Holy Families that reflected their home culture. This helps us to celebrate the diversity of the Holy Family and show how we are all made in the image of God.





Congolese







Chinese & Irish



A Filipino Church Scene



Lebanese



Sri Lankan

#### Christmas in Sierra Leone

#### The nativity

The picture on the left is a depiction of the nativity, which is made of hand-carred wood. In this picture, it shows Joseph, Mary and the two shepherds praying with two livestock animals next to them.



#### **Spanish Nativity**

This is like one of the most popular like pictures or scenes that happens when Jesus was born















Romanian





Italian



Polish



#### Ghanaian

In Jamaica, on Christmas Eve, the 'Grand Market' happens, It is a really exciting time for the children. In every town and city, there is a cross between a festival and a market. During the day, people go shopping for Christmas foods, sweets, and toys, etc.

Junkanoo originated in the B