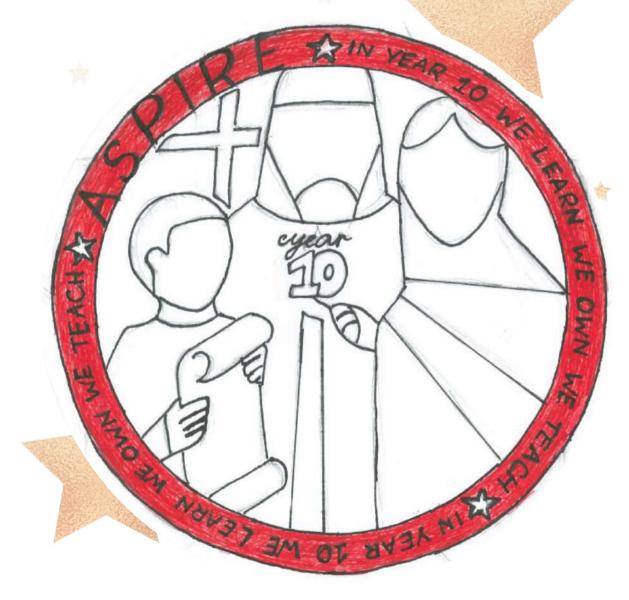

JOSHUA ONUNKWO & EMMANUEL OPPONG KYERE

WERE NOMINATED BY MR THRASIVOULOU FOR THEIR EXCELLENT EXPLANATION OF HOW A VACCINE WORKS IN SCIENCE.

IN YEAR 10 WE STRIVE TO TAKE OWNERSHIP OF EVERYTHING WE LEARN AND TEACH OTHERS TO FOLLOW.

WE EMBODY THE THE HOLY FAMILY WAY AND CALLUM'S CUSTOMISED DESIGN OF OUR SCHOOL LOGO REFLECTS OUR YEAR GROUP'S JOURNEY AND COMMITMENT TO BE THE BEST WE CAN BE IN ALL AREAS OF OUR LIVES.

A small selection of the Nativity homeworks from year groups 7 - 10: To find images of Nativities and Holy Families that reflected their home culture. This helps us to celebrate the diversity of the Holy Family and show how we are all made in the image of God.