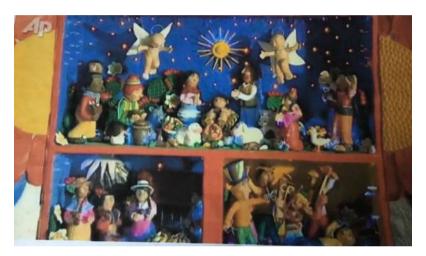

## CULTURAL NATIVITY CELEBRATION

SEE PAGES 15 & 16

WE EMBODY THE THE HOLY FAMILY WAY AND CALLUM'S CUSTOMISED DESIGN OF OUR SCHOOL LOGO REFLECTS OUR YEAR GROUP'S JOURNEY AND COMMITMENT TO BE THE BEST WE CAN BE IN ALL AREAS OF OUR LIVES.

A small selection of the Nativity homeworks from year groups 7 - 10: To find images of Nativities and Holy Families that reflected their home culture. This helps us to celebrate the diversity of the Holy Family and show how we are all made in the image of God.

Congolese

Chinese & Irish

A Filipino Church Scene

Lebanese

Sri Lankan