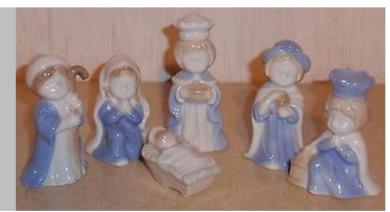

FFERING AMAZING IDEAS IN DISCUSSIONS

JOSHUA ONUNKWO & EMMANUEL OPPONG KYERE

WERE NOMINATED BY MR THRASIVOULOU FOR THEIR EXCELLENT EXPLANATION OF HOW A VACCINE WORKS IN SCIENCE.



IN YEAR 10 WE STRIVE TO TAKE OWNERSHIP OF EVERYTHING WE LEARN AND TEACH OTHERS TO FOLLOW.

WE EMBODY THE THE HOLY FAMILY WAY AND CALLUM'S CUSTOMISED DESIGN OF OUR SCHOOL LOGO REFLECTS OUR YEAR GROUP'S JOURNEY AND COMMITMENT TO BE THE BEST WE CAN BE IN ALL AREAS OF OUR LIVES.



A small selection of the Nativity homeworks from year groups 7 - 10: To find images of Nativities and Holy Families that reflected their home culture. This helps us to celebrate the diversity of the Holy Family and show how we are all made in the image of God.





Congolese







Chinese & Irish



A Filipino Church Scene



Lebanese



Sri Lankan

#### Christmas in Sierra Leone

#### The nativity

The picture on the left is a depiction of the nativity, which is made of hand-carred wood. In this picture, it shows Joseph, Mary and the two shepherds praying with two livestock animals next to them.



#### **Spanish Nativity**

This is like one of the most popular like pictures or scenes that happens when Jesus was born















Romanian





Italian



Polish



#### Ghanaian

In Jamaica, on Christmas Eve, the 'Grand Market' happens, It is a really exciting time for the children. In every town and city, there is a cross between a festival and a market. During the day, people go shopping for Christmas foods, sweets, and toys, etc.

Junkanoo originated in the Bahamas around the 17th century as a masquerade ball. Slave