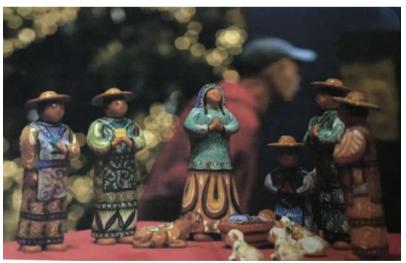

#### The nativity

The picture on the left is a depiction of the nativity, which is made of hand-carred wood. In this picture, it shows Joseph, Mary and the two shepherds praying with two livestock animals next to them.

#### Ukrainian & Polish

Lithuanian wooden carving of the nativity