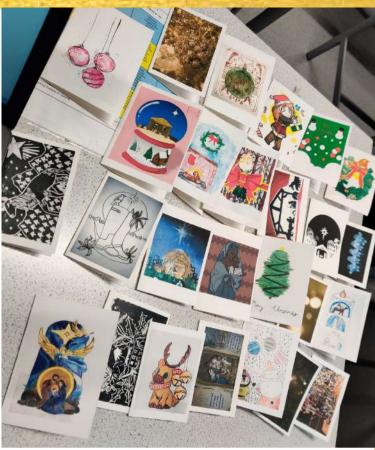

## On sale until Tuesday 15th!

THE FOLLOWING DESIGNS WERE SELECTED FOR THIS YEAR'S CHRISTMAS CARD COMPETITION! WE HAD OVER 60 ENTRIES AND FOUND IT EXTREMELY HARD TO CHOOSE! PLEASE CONGRATULATE THE STUDENTS FROM YEAR 7 TO 13 WHO HAVE BEEN SELECTED.

IF YOU BOUGHT CARDS, THEY SHOULD BE READY! YOU WILL RECEIVE A RANDOM SELECTION OF THESE BEAUTIFUL DESIGNS. THANK YOU SO MUCH FOR SUPPORTING THE DEPARTMENT AND OUR STUDENTS!

HARRY EAD-MITCHENSON SINEAD MENEKSE MARIANNE HERNANDEZ JADEN RUIZ JESSICA AGYEI CHELSEA CABIGTING ROSHINI DE VESAR THOMAS EAD-MITCHENSON NATALIA SOLARSKA MARC VILLARICO ELISJANA DOMENICA ANN-MARIE IBIABUO VALENTINA GUTIERREZ

ZUZANNA WOLF PAVARAM YOGARAJAH FEBYLIN JAGUNAP TIFFANY MURTINHAL BIANCA GONZALES ANNA ZIANI KIA SPEARY PASCAL MARIMOOTOO FEILE AU GERMAINE CANLAS MIA THOMAS TYREES AGHA CHRISTIAN PHILLIPS