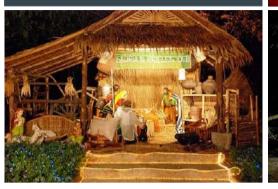

#### Christmas in Sierra Leone

#### The nativity

The picture on the left is a depiction of the nativity, which is made of hand-carred wood. In this picture, it shows Joseph, Mary and the two shepherds praying with two livestock animals next to them.