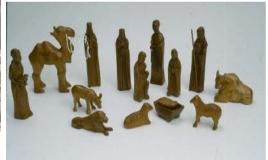

#### Christmas in Sierra Leone

#### The nativity

The picture on the left is a depiction of the nativity, which is made of hand-carred wood. In this picture, it shows Joseph, Mary and the two shepherds praying with two livestock animals next to them.