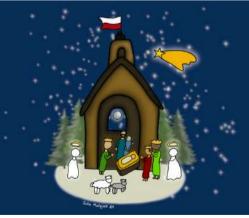

#### Christmas in Sierra Leone

#### The nativity

The picture on the left is a depiction of the nativity, which is made of hand-carred wood. In this picture, it shows Joseph, Mary and the two shepherds praying with two livestock animals next to them.