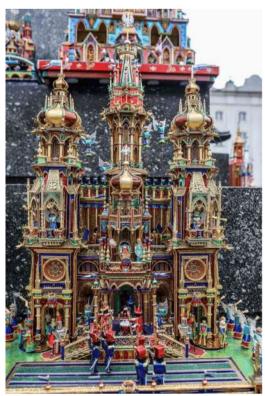

WE EMBODY THE THE HOLY FAMILY WAY AND CALLUM'S CUSTOMISED DESIGN OF OUR SCHOOL LOGO REFLECTS OUR YEAR GROUP'S JOURNEY AND COMMITMENT TO BE THE BEST WE CAN BE IN ALL AREAS OF OUR LIVES.

A small selection of the Nativity homeworks from year groups 7 - 10: To find images of Nativities and Holy Families that reflected their home culture. This helps us to celebrate the diversity of the Holy Family and show how we are all made in the image of God.

Congolese

Chinese & Irish

A Filipino Church Scene

Lebanese

Sri Lankan