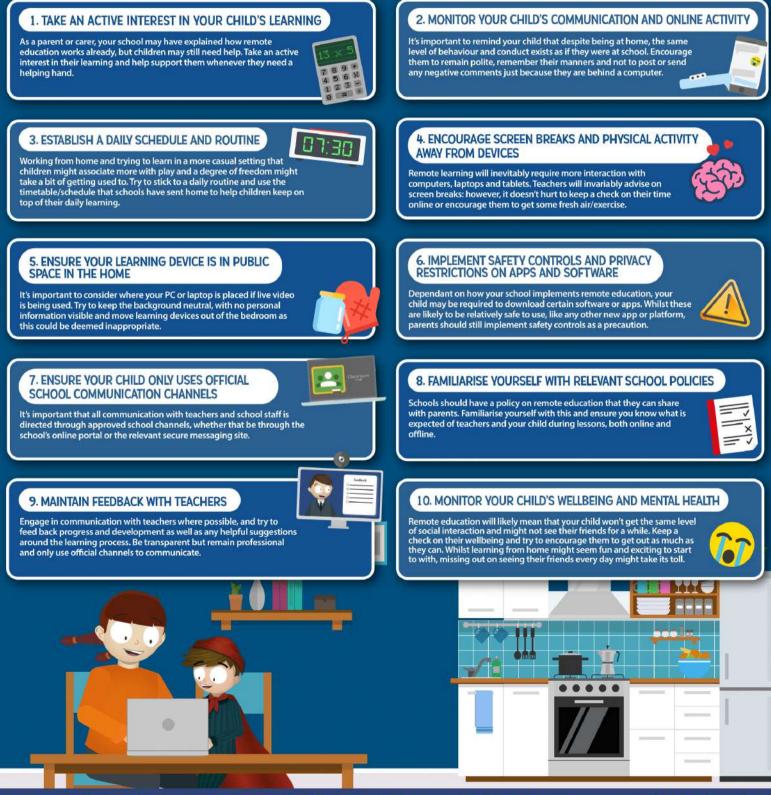

## **REMOTE EDUCATION 10 TOP TIPS FOR PARENTS**

Remote education ensures continuous learning outside the classroom. For parents and carers, remote education isn't always straightforward and there can be a number of factors they need to consider, especially around ensuring their children feel comfortable and are familiar with the whole concept. That's why we've created this guide to help parents and carers support their child in getting the most out of their remote education experience.

www.nationalonlinesafety.com

Twitter - @natonlinesafety Facebook - /NationalOnlineSafety Instagram - @nationalonlinesafety

Sources: Remote education good practice. DfE guidance. | Safeguarding and remote education during coronavirus (COVID-19). DfE guidance. Users of this guide do so at their own discretion. No liability is entered into. Current as of the date of release: 04.11.2020