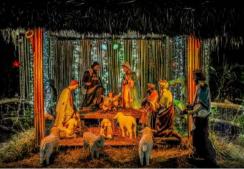

WE EMBODY THE THE HOLY FAMILY WAY AND CALLUM'S CUSTOMISED DESIGN OF OUR SCHOOL LOGO REFLECTS OUR YEAR GROUP'S JOURNEY AND COMMITMENT TO BE THE BEST WE CAN BE IN ALL AREAS OF OUR LIVES.

A small selection of the Nativity homeworks from year groups 7 - 10: To find images of Nativities and Holy Families that reflected their home culture. This helps us to celebrate the diversity of the Holy Family and show how we are all made in the image of God.

Congolese

Chinese & Irish

A Filipino Church Scene

Lebanese

Sri Lankan