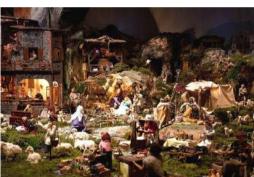

EST WE CAN BE IN ALL AREAS OF OUR LIVES.



A small selection of the Nativity homeworks from year groups 7 - 10: To find images of Nativities and Holy Families that reflected their home culture. This helps us to celebrate the diversity of the Holy Family and show how we are all made in the image of God.





Congolese







Chinese & Irish



A Filipino Church Scene



Lebanese



Sri Lankan

#### Christmas in Sierra Leone

#### The nativity

The picture on the left is a depiction of the nativity, which is made of hand-carred wood. In this picture, it shows Joseph, Mary and the two shepherds praying with two livestock animals next to them.



#### **Spanish Nativity**

This is like one of the most popular like pictures or scenes that happens when Jesus was born















Romanian





Italian



Polish



#### Ghanaian

In Jamaica, on Christmas Eve, the 'Grand Market' happens, It is a really exciting time for the children. In every town and city, there is a cross between a festival and a market. During the day, people go shopping for Christmas foods, sweets, and toys, etc.

Junkanoo originated in the Bahamas around the 17th century as a masquerade ball. Slaves with their faces hidden under a flour paste celebrated on Boxing Day, and the Day after Christmas. Today as a cultural expression, Junkanoo is highly reserved.



Dinner is usually served in the late afternoon and this may include turkey, chicken, curry goat, stewed oxtail, and very importantly rice and peas. Jamaican red wine and rum fruiteake is traditional and is eaten in most homes. The fruits in the cake ar