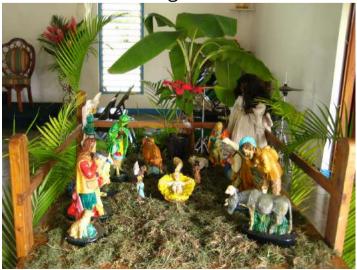

WE EMBODY THE THE HOLY FAMILY WAY AND CALLUM'S CUSTOMISED DESIGN OF OUR SCHOOL LOGO REFLECTS OUR YEAR GROUP'S JOURNEY AND COMMITMENT TO BE THE BEST WE CAN BE IN ALL AREAS OF OUR LIVES.

A small selection of the Nativity homeworks from year groups 7 - 10: To find images of Nativities and Holy Families that reflected their home culture. This helps us to celebrate the diversity of the Holy Family and show how we are all made in the image of God.

#### The nativity

The picture on the left is a depiction of the nativity, which is made of hand-carred wood. In this picture, it shows Joseph, Mary and the two shepherds praying with two livestock animals next to them.