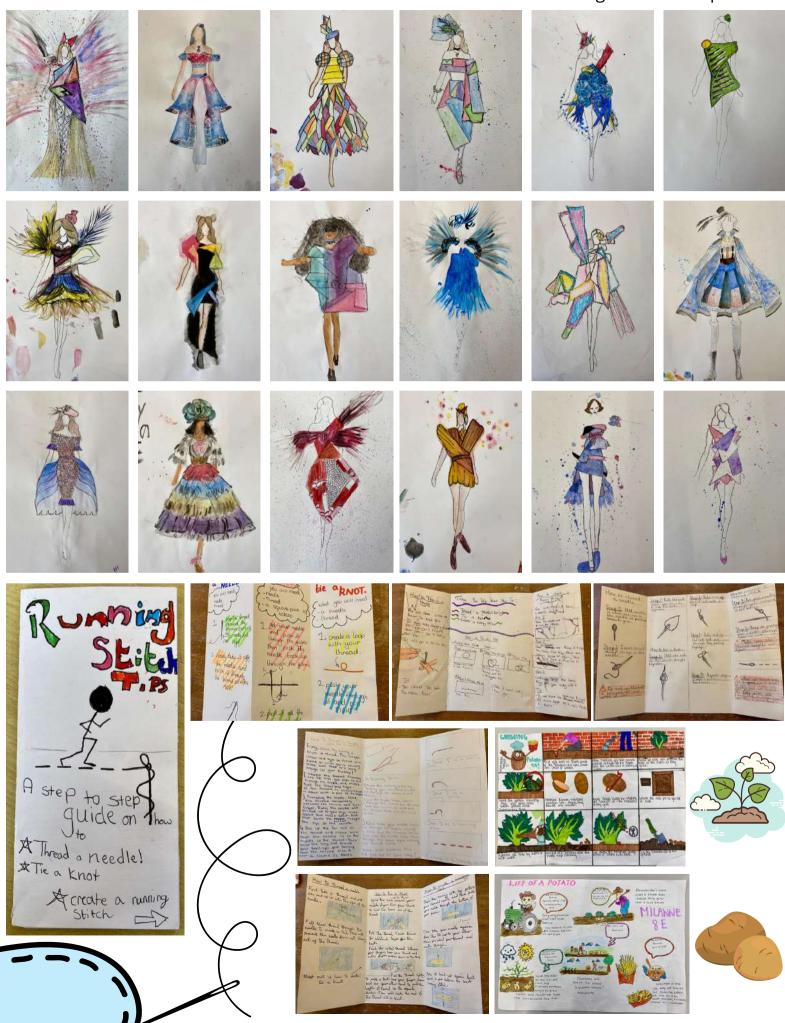

D&T ASSEMBLED

Outstanding fashion design using different types of media and some excellent 'how to' guides for sowing thread AND potatoes!

Well done to the following students who have put in the most hours on Seneca & Active Learn as well as producing excellent work!

Elizabet P., Brooke P., Sinead K., Eto C., Angel K.

Javel S., Thomas E-M., Tahalia M., Maria P., Neriah-Jane O.

Isabella C. , Janna S., Benita S.

Rory O'C., Chantetel Y., John V., Maria F. P. , Neriah-Jane O., Kamil N., Amelia W., Oscar N.