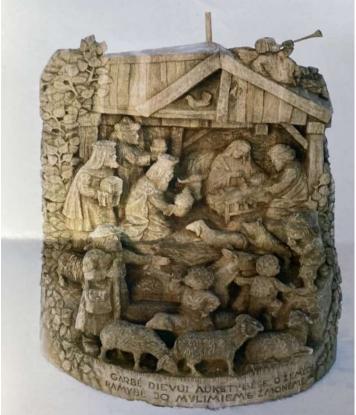

aste celebrated on Boxing Day, and the Day after Christmas. Today as a cultural expression, Junkanoo is highly reserved.



Dinner is usually served in the late afternoon and this may include turkey, chicken, curry goat, stewed oxtail, and very importantly rice and peas. Jamaican red wine and rum fruiteake is traditional and is eaten in most homes. The fruits in the cake are soaked in red wine and while rum for months before Christmas.



Jamaicans celebrate by going to church, exchanging gifts with their families, and gathering for a large meal. Dinner on Christmas Day, the biggest feast for Jamaicans, includes chicken, oxtail, curry goat, roast ham, and rice and gungo peas. (Gungo peas, a Christmas specialty for Jamaica, usually ripen in December.







#### Ukrainian & Polish











Lithuanian wooden carving of the nativity













## D&T ASSEMBLED

Extremely impressive wood work on the lathe by Nana Agyemang & Connor Dalladay year 10. Also this week we've seen great soup, bread and siege engine making as well as fantastic upcycling of materials into hanging ornaments.



D&T ASSEMBLED

Outstanding fashion design using different types of media and some excellent 'how to' guides for sowing thread AND potatoes!





Well done to the following students who have put in the most hours on Seneca & Active Learn as well as producing excellent work!



Elizabet P., Brooke P., Sinead K., Eto C., Angel K.



Javel S., Thomas E-M., Tahalia M., Maria P., Neriah-Jane O.



Isabella C. , Janna S., Benita S.



Rory O'C., Chantetel Y., John V., Maria F. P. , Neriah-Jane O., Ka