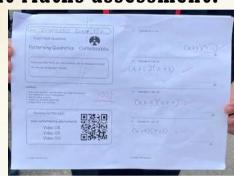

## YEAR 10

The Year 10 team would like to thank parents for attending the information evening on Tuesday!

The presentation will be shared on the year team Google classroom and Parent mail.

Special congratulations to Francesco Reka who achieved 100% in his recent Maths assessment.