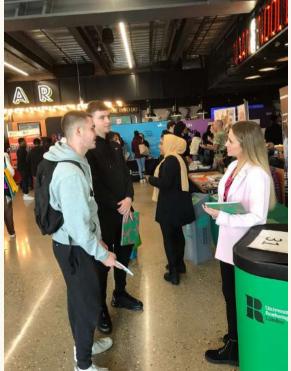

## YEAR 13

Students got to visit the UCAS fair held in Tottenham Hotspur Stadium this week. They had a great morning and enjoyed the freebies!

"Our Autumn London Fair is the perfect way for students to choose which university or apprenticeship is right for them...

This exciting and informative event will provide attendees with the opportunity to speak to a multitude of exhibiting universities and apprenticeship providers."