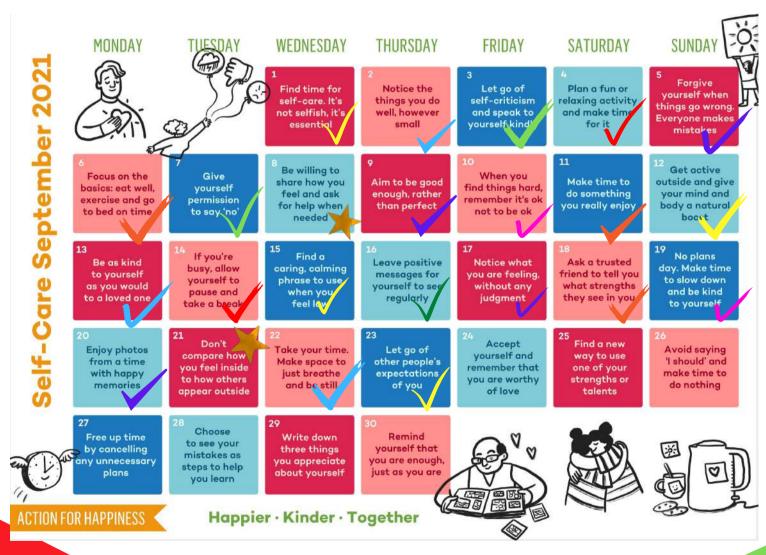

## WELLBEING

Action for Happiness helps people take action for a happier and kinder world.

Find out more here <a href="https://www.actionforhappiness.org/">https://www.actionforhappiness.org/</a>