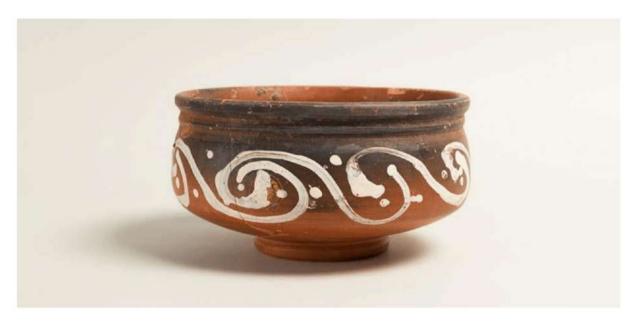

#### Pop-up archaeology exhibition at The Mill: Discover Walthamstow's past

Archaeologists from MOLA (Museum of London Archaeology) and Pre-Construct

Archaeology are holding a free pop-up exhibition at The Mill community centre, Coppermill

Lane, E17 7HA on Saturday 25<sup>th</sup> September from 10am-4pm.

The exhibition will look at recent archaeological excavations carried out at **Holy Family Catholic School and Sixth Form** ahead of the construction of the school's new sports hall.

The excavations took place at a site on Vinegar Alley, a medieval footpath linking the Church of St Mary to Shernhall Street. Archaeologists found evidence that the site was lived on and farmed at various points in the last 3000 years. They found a range of structures from over the centuries, including a late Bronze Age roundhouse, a group of four late Roman timber framed farm buildings possibly linked to a larger villa complex nearby, and a medieval field system. Archaeologists from Pre-Construct Archaeology have since been using a range of techniques to learn even more about the area's past.

Visitors to the pop-up exhibition will be able to:

- See a display of finds excavated from the site, some of which are almost 3000 years old
- Learn more about how archaeologists investigate the past, the techniques they use, and the types of objects they find
- Find out how, from its earliest days, life in Walthamstow has been shaped by the River Lea