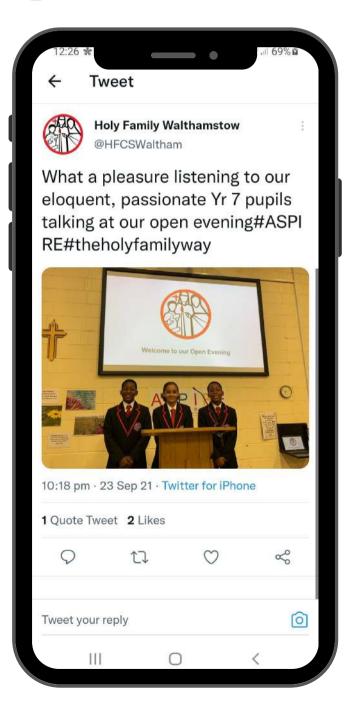

#### **Open Evening**

We held our School Open Evening for prospective Yr 7 students and their families on Thursday of this week. It was good to be able to hold this as a face to face evening which we were unable to do last year. It does feel like life is more normal in school this September than last September. We had a very busy evening and look forward to many applications to join us next year. The school roll is now over 1300 students - our largest ever number!