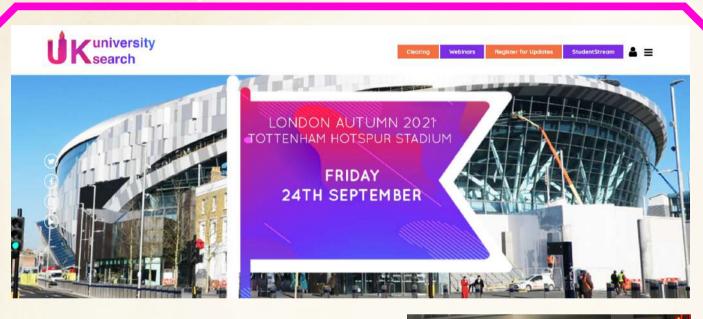

## YEAR 13

Students got to visit the UCAS fair held in Tottenham Hotspur Stadium this week. They had a great morning and enjoyed the freebies!

"Our Autumn London Fair is the perfect way for students to choose which university or apprenticeship is right for them...

This exciting and informative event will provide attendees with the opportunity to speak to a multitude of exhibiting universities and apprenticeship providers."