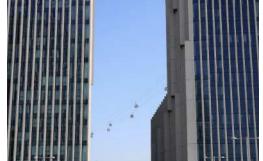

# ART & PHOTOGRAPHY

Our year 12 and 13 Art & Photography students had a trip on Wednesday to the Whitechapel gallery to see the Yoko Ono

and Surreal Phantoms exhibitions.

They also toured the street art in Brick Lane, visited the Truman Brewery and Spitalfields market and finally took the cable car over the Thames!

This was a valuable opportunity and important for their coursework.

Many thanks to Roshini, Sabisha, Luciann & Camron who shared their photos with us.