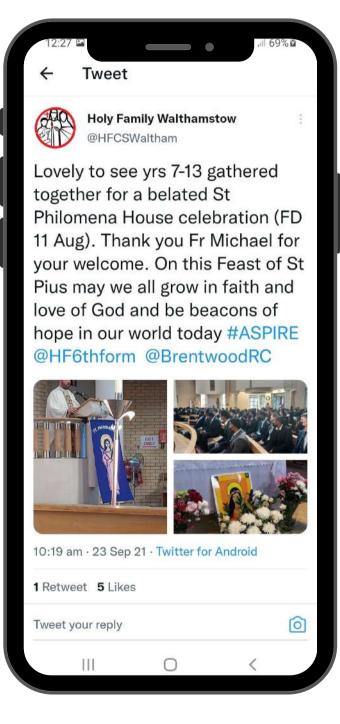

On Thursday it was the turn of the students of St Philomena House to attend Mass on their saint's day. Fr Michael spoke to them, in his homily, about St Philomena and her life of prayer and good works and also about his own journey to the priesthood. Having a house system brings together students of all ages in the school and they enjoyed a special lunch and an ice cream treat. Each house has a special celebration day spread out across the academic year.

## ST. PHILOMENA FEAST DAY

On Thursday 24th September St Philomena House came together to celebrate our Feast day.

The day started with a beautiful mass, we then joined together to enjoy lunch and finished it off with a visit from the ice-cream van.

Our students and staff always enjoy this day, it was a lovely way to start our year together!