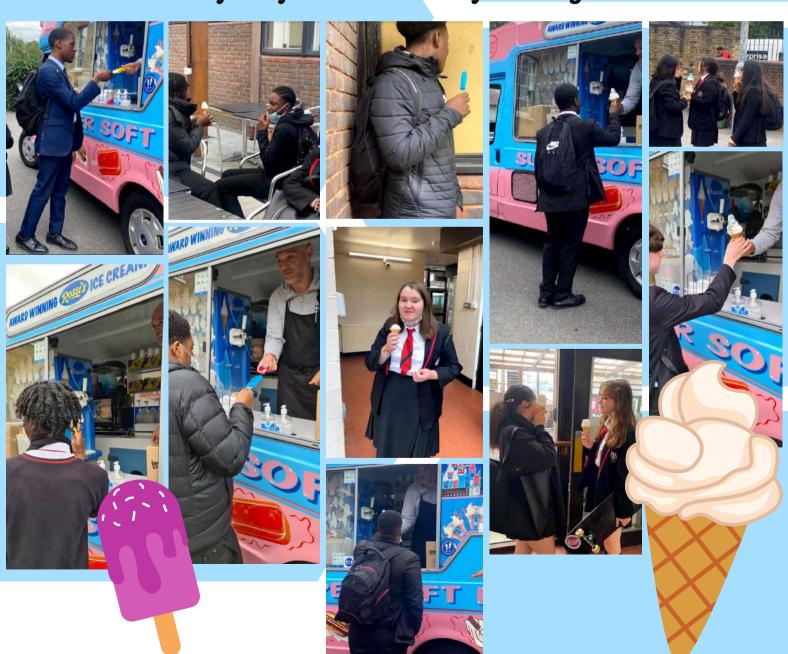

## ST. PHILOMENA FEAST DAY

On Thursday 24th September St Philomena House came together to celebrate our Feast day.

The day started with a beautiful mass, we then joined together to enjoy lunch and finished it off with a visit from the ice-cream van.

Our students and staff always enjoy this day, it was a lovely way to start our year together!